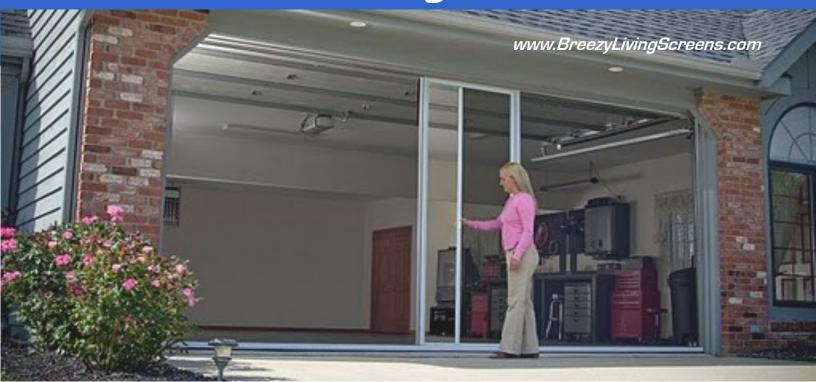

## Introducing the *Breezy Living* garage screen system

The *Breezy Living* garage screen system is affordable and easy to use. It is fully retractable and works in conjunction with your existing garage door.

## From garage to living space and back again in seconds!

<sup>\*</sup> Voted #1 Hottest New Product at the International Door Association's 2010 Las Vegas Expo

Patents Pending

White frame with standard 18x14 charcoal screen

## Breezy Living garage screen features and benefits

Built using high quality components made in the USA, the *Breezy Living* garage screen system is professionally installed, allowing you to create a comfortable space without bugs and blowing debris. Now you too can own this revolutionary system that makes an enjoyable addition to virtually any garage.