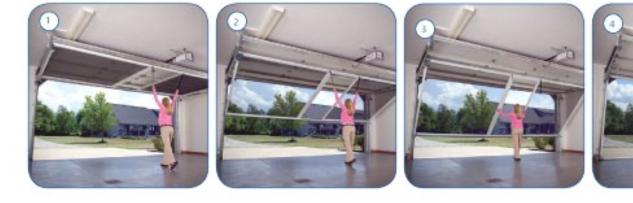

## From garage to living space and back again in seconds!

<sup>\*</sup> Voted #1 Hottest New Product at the International Door Association's 2010 Las Vegas Expo

Patents Pending

White frame with standard 18x14 charcoal screen

- Made of architectural grade aluminum
- Fits virtually any garage door size up to 18' wide and up to 8' tall
- 34" retractable door with slow close feature
- 2-year limited warranty
- Available with white or brown frame
- 18x14 fiberglass screen is standard, privacy screen is optional.