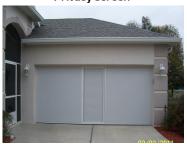

Brown frame with standard 18x14 charcoal screen

White frame with white Privacy screen

View looking out through white privacy screen