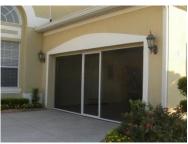

Brown frame with standard 18x14 charcoal screen

White frame with white Privacy screen

View looking out through white privacy screen

- Made of architectural grade aluminum
- Fits virtually any garage door size up to 18' wide and up to 8' tall
- 34" retractable door with slow close feature
- 2-year limited warranty
- Available with white or brown frame
- 18x14 fiberglass screen is standard, privacy screen is optional.