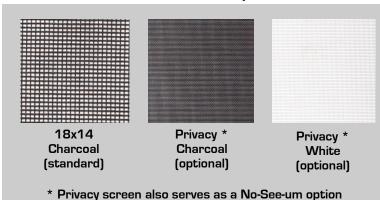

- Made of architectural grade aluminum
- Fits virtually any garage door size up to 18' wide and up to 8' tall
- 34" retractable door with slow close feature
- 2-year limited warranty
- Available with white or brown frame
- 18x14 fiberglass screen is standard, privacy screen is optional.