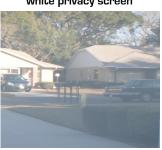

Brown frame with standard 18x14 charcoal screen

White frame with white Privacy screen

View looking out through white privacy screen