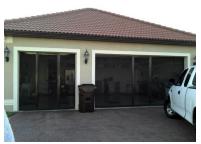

Brown frame with standard 18x14 charcoal screen

White frame with white Privacy screen

View looking out through white privacy screen

- Made of architectural grade aluminum
- Fits virtually any garage door size up to 18' wide and up to 8' tall
- 34" retractable door with slow close feature
- 2-year limited warranty
- Available with white or brown frame
- 18x14 fiberglass screen is standard, privacy screen is optional.